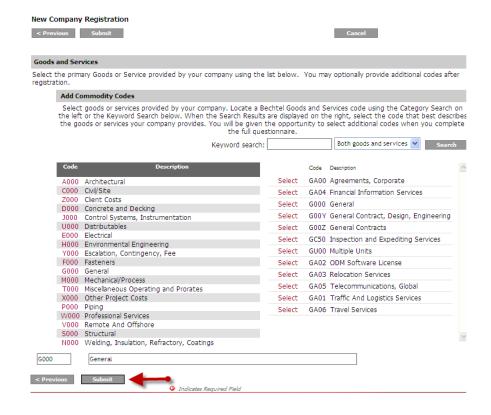

# **Goods & Services Code Tips:**

Once you have selected the Code it will now populate the Commodity Codes choose from the new descriptions list to use for your company information.

If this works you will see new information recorded below.

Click **Submit** button to capture information

You will also have an opportunity to add more codes later.