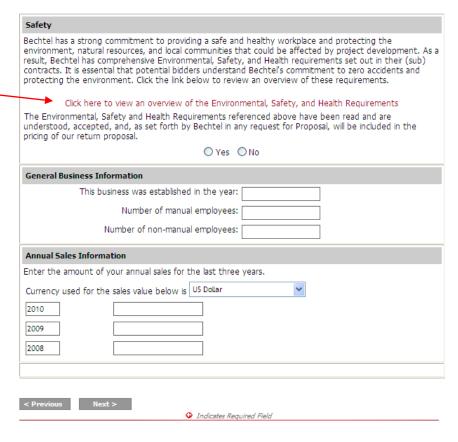

### Safety:

 Make sure you have read and accept Bechtel's ES&H requirements (click the link to view)

### **General Business Information:**

- Enter the year that this business was established
- Enter the number of manual (labor) employees this business employees.
- Enter the number of non-manual (admin, management) employees this business employees

### **Annual Sales Information:**

 Provide at least 1 (one) year of sales information. Select the currency you wish to use, enter the year, and enter the sales value

•Note: A red arrow will indicated a required field(s).

Click Next to continue

...and click Next