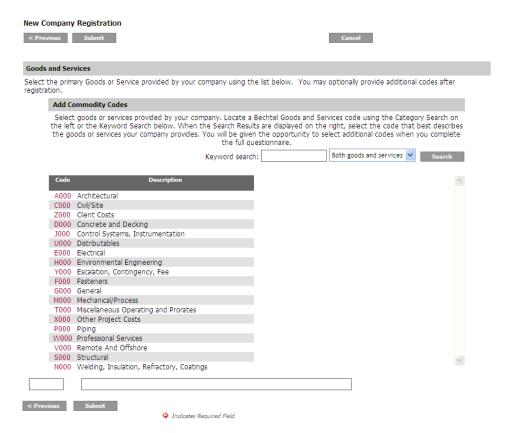

# **Goods & Services Code Tips:**

 Click the lookup button next to the field to bring up in the search screen

**Note**: If your search screen doesn't come up, you have a popup blocker in effect. Disable your popup blocker and click again.

 Choose the appropriate code, then click **Select**.