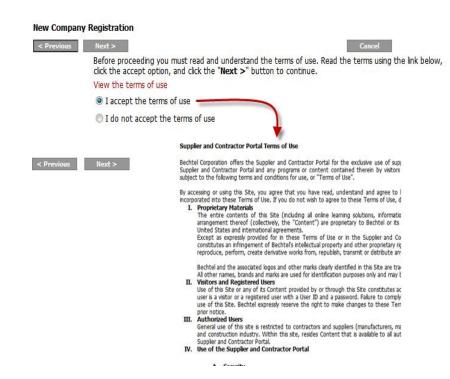

# Terms of Use

To continue your registration, you will be required to agree to Bechtel's Terms of Use.

The system will not allow you to proceed with registration if you select "I do not accept the terms of use".

- •It is recommended, you view the Terms of Use by clicking the hyperlink – "View the Terms of Use"
- •If you have accepted the Terms, click **Next** to move on
- •Clicking **Previous** will return you to the previous screen.
- •Clicking Cancel will end your registration process and cancel the request.