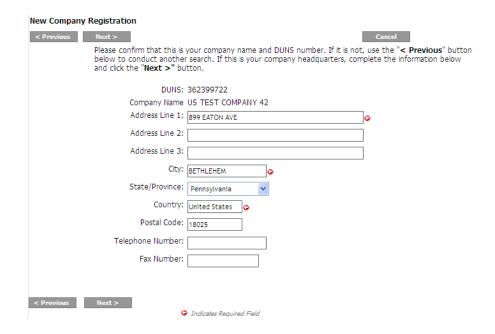

# **Selection Confirmation**

The system confirms your selection and allows for adding additional details.

• **Note:** A red arrow will indicated a required field(s).

· Click Next to move on